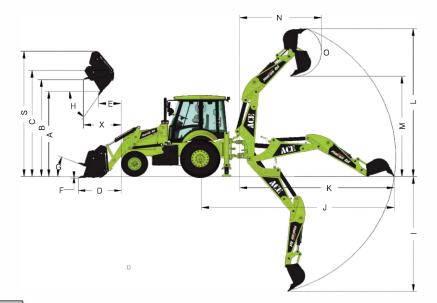

## Static Dimensions

| A. OVERALL LENGTH        | 6.2 M  |
|--------------------------|--------|
| B. OVERALL HEIGHT        | 3.6 M  |
| C. HEIGHT TO TOP OF CAB  | 2.9 M  |
| D. WHEEL BASE            | 2.18 M |
| E. MIN GROUND CLEARANCE  | 0.35 M |
| F. SLEW GROUND CLEARANCE | 0.66 M |
| WIDTH (OVER BUCKET)      | 2.50 M |
| TRACK WIDTH FRONT        | 1.84 M |
| TRACK WIDTH REAR         | 1.55 M |

## Loader Performance

| A. DUMP HEIGHT AT 40°                       | 2.96 M      |
|---------------------------------------------|-------------|
| B. LOADOVER HEIGHT                          | 3.35 M      |
| C. BUCKET PIN HEIGHT                        | 3.63 M      |
| D. REACH AT GROUND                          | 1.77 M      |
| E. REACH AT FULL HEIGHT BUCKET DUMPED (40°) | 0.89 M      |
| F. BELOW GROUND LEVEL DIG DEPTH             | 0.08 M      |
| X. MAX. REACH AT FULL HEIGHT                | 1.22 M      |
| G. ROLLBACK AT GROUND                       | <b>44</b> ° |
| H. DUMP ANGLE                               | 45°         |
| LOADER BREAKOUT FORCE BUCKET                | 5200 kgf    |
| PAY LOAD                                    | 1900 kg     |
| LOADER BUCKET CAPACITY (STD)                | 1.1 cu.m    |

#### **Excavator Performance** I. MAX. DIG DEPTH 4.60 M J. REACH GROUND LEVEL TO REAR WHEEL CENTER 6.80 M K. REACH GROUND LEVEL TO SLEW CENTER 5.50 M L. MAX. WORKING HEIGHT 5.80 M M. MAX. LOADOVER HEIGHT 3.35 M N. REACH AT FULL HEIGHT TO SLEW CENTER 2.78 M **O. BUCKET ROTATION POWER** 175° P. SIDE REACH TO CENTER LINE OF MACHINE 5.59 M Q. KING POST TRAVEL 0.9 M R. REACH GROUND LEVEL TO STABILISER START POINT 4.45 M S. FULL OPERATING HEIGHT 4.13 M 5700 kgf BUCKET TEAROUT FORCE 0.30 cum EXCAVATOR BUCKET CAPACITY (STD)