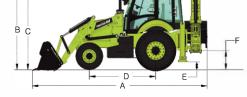

## Static Dimensions

| A. OVERALL LENGTH        | 6.2 M  |
|--------------------------|--------|
| B. OVERALL HEIGHT        | 3.6 M  |
| C. HEIGHT TO TOP OF CAB  | 2.9 M  |
| D. WHEEL BASE            | 2.18 M |
| E. MIN GROUND CLEARANCE  | 0.35 M |
| F. SLEW GROUND CLEARANCE | 0.66 M |
| WIDTH (OVER BUCKET)      | 2.50 M |
| TRACK WIDTH FRONT        | 1.84 M |
| TRACK WIDTH REAR         | 1.55 M |