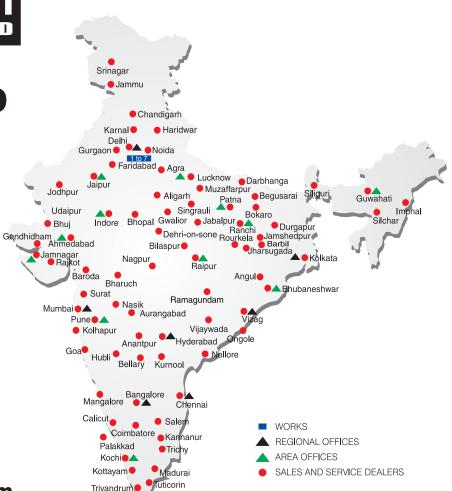

# RELIABLE AND DEPENDABLE EFFICIENCY

**NETWORK** 

### SPARE PARTS & SERVICE

ACE has all India Sales and Service network operating out of all the major cities. These outlets are fully equipped to provide genuine spare parts and services by company trained engineers. These outlets are further supported by company officials based at Delhi, Mumbai, Chennai, Kolkatta, Ahmedabad, Surat, Pune, Jaipur, Chandigarh, Ranchi, Raipur, Indore, Bhubneshwar, Lucknow, Jamnagar, Hyderabad, Bangalore,Guwahati, Patna, Vizag & Kochi.