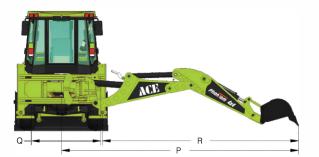

## **Dimensions**

## PhanTom 4x4

## Static Dimensions

| A. OVERALL LENGTH        | 6.2 M  |
|--------------------------|--------|
| B. OVERALL HEIGHT        | 3.6 M  |
| C. HEIGHT TO TOP OF CAB  | 2.9 M  |
| D. WHEEL BASE            | 2.18 M |
| E. MIN GROUND CLEARANCE  | 0.35 M |
| F. SLEW GROUND CLEARANCE | 0.66 M |
| WIDTH (OVER BUCKET)      | 2.50 M |
| TRACK WIDTH FRONT        | 1.84 M |
| TRACK WIDTH REAR         | 1.55 M |

## Loader Performance

| A. DUMP HEIGHT AT 40°                       | 2.96 M      |
|---------------------------------------------|-------------|
| B. LOADOVER HEIGHT                          | 3.35 M      |
| C. BUCKET PIN HEIGHT                        | 3.63 M      |
| D. REACH AT GROUND                          | 1.77 M      |
| E. REACH AT FULL HEIGHT BUCKET DUMPED (40°) | 0.89 M      |
| F. BELOW GROUND LEVEL DIG DEPTH             | 0.08 M      |
| X. MAX. REACH AT FULL HEIGHT                | 1.22 M      |
| G. ROLLBACK AT GROUND                       | <b>44</b> ° |
| H. DUMP ANGLE                               | 45°         |
| LOADER BREAKOUT FORCE BUCKET                | 5200 kgf    |
| PAY LOAD                                    | 1900 kg     |
| LOADER BUCKET CAPACITY (STD)                | 1.1 cu.m    |

#### **Excavator Performance** I. MAX. DIG DEPTH 4.60 M J. REACH GROUND LEVEL TO REAR WHEEL CENTER 6.80 M K. REACH GROUND LEVEL TO SLEW CENTER 5.50 M L. MAX. WORKING HEIGHT 5.80 M M. MAX. LOADOVER HEIGHT 3.35 M N. REACH AT FULL HEIGHT TO SLEW CENTER 2.78 M **O. BUCKET ROTATION POWER** 175° P. SIDE REACH TO CENTER LINE OF MACHINE 5.59 M Q. KING POST TRAVEL 0.9 M R. REACH GROUND LEVEL TO STABILISER START POINT 4.45 M S. FULL OPERATING HEIGHT 4.13 M 5700 kgf BUCKET TEAROUT FORCE 0.30 cum EXCAVATOR BUCKET CAPACITY (STD)