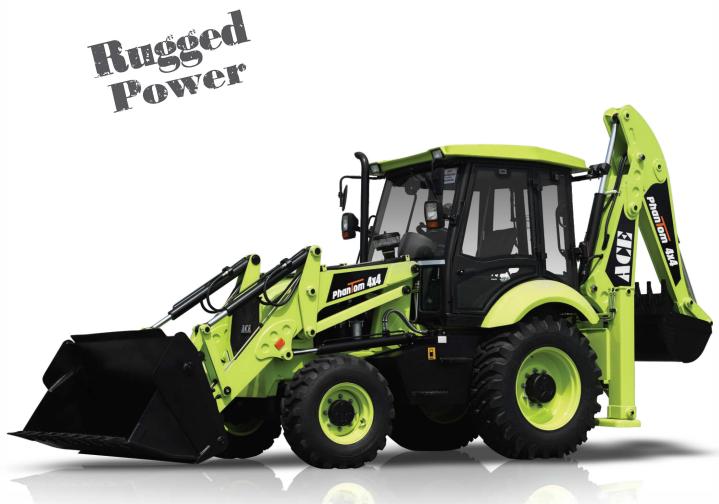

# PhanTom 4x4

| Engine               | 4WD (4x4), KIRLOSKAR<br>4R1040TA (BS III) 4 cylinder,<br>turbo charged, water cooled<br>diesel engine delivering<br>96 HP @ 2200 rpm                                                                                      | <ul><li><b>Turning Radius</b></li><li>Without Brake</li><li>With Brake</li></ul>                                               | 4.4 metres<br>3.5 metres                                                                                                                      |
|----------------------|---------------------------------------------------------------------------------------------------------------------------------------------------------------------------------------------------------------------------|--------------------------------------------------------------------------------------------------------------------------------|-----------------------------------------------------------------------------------------------------------------------------------------------|
| Max Torque           | 400 Nm@1400 rpm                                                                                                                                                                                                           | Refill Capacities                                                                                                              |                                                                                                                                               |
| Transmission         | Synchro shuttle transmission with<br>torque converter & synchronised<br>gear box. Single switch forward-<br>reverse function for better<br>loading application with<br>4 forward & 4 reverse speeds.<br>Max speed 40 kmph | <ul> <li>Hydraulic Tank:</li> <li>Fuel Tank:</li> <li>Engine Oil:</li> <li>Transmission &amp;<br/>Torque Converter:</li> </ul> | 90 ltrs.<br>150 ltrs.<br>11.5 ltrs.<br>17 ltrs.                                                                                               |
| Axle                 | Front : Drive (In case of 4 WD)<br>& Steer Axle, centrally<br>pivoted<br>Rear : Rigid axle with CARRARO<br>planetary drive.                                                                                               | <ul> <li>Rear Axle<br/>(Planetary gear box):</li> <li>Differential Housing:</li> <li>Tyres</li> </ul>                          | 3 ltrs.<br>14.5 ltrs                                                                                                                          |
| Steering             | Hydrostatic steering for reliability and better control.                                                                                                                                                                  | • Front 2WD :<br>4WD :                                                                                                         | 9.00 - 16 – 16 PR<br>12.5 / 80 – 18-12 PR                                                                                                     |
| Brakes               | Hydraulically actuated wet disc<br>brakes at rear wheels with twin<br>pedals in cabin for better control.<br>Mechanically actuated disc<br>brakes for parking.                                                            | <ul> <li>Rear - Standard</li> <li>Optional</li> <li>Equipment</li> </ul>                                                       | <ul> <li>16.90 - 28 – 12 PR</li> <li>6-in-1 loader bucket</li> <li>Rock Breaker</li> </ul>                                                    |
| Cabin                | ROPS fully enclosed wide view cabin with easy entry and exit from the cabin.                                                                                                                                              |                                                                                                                                | <ul> <li>Excavator bucket : 0.09 cu.m./<br/>0.12 cu.m. &amp; 0.30 cu.m.</li> <li>Heavy Duty Tyres (14.00 x 25)</li> <li>A.C. Cabin</li> </ul> |
| Hydraulic<br>System  | Main Pump flow : 118 lpm<br>Relief Pressure : 225 bar                                                                                                                                                                     |                                                                                                                                | <ul> <li>Telematics</li> </ul>                                                                                                                |
| Electrical<br>System | 12V Battery with negative earth and suitable alternator.                                                                                                                                                                  | Variant<br>Model                                                                                                               | Kirloskar 4R1040TC 4 cylinder,<br>inline water cooled turbo<br>charged engine delivering<br>76 HP @ 2200 rpm                                  |
| Operating<br>weight  | 8040 kgs.                                                                                                                                                                                                                 |                                                                                                                                | 300 Nm @ 1400 rpm                                                                                                                             |